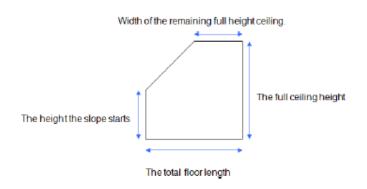

|   |      |  |
| TELEPHONE NUMBER          |   | <br> |  |
| EMAIL                     |   |      |  |
| HOW DID YOU HEAR ABOUT US | ? |      |  |



# **CURTIS BROTHERS BATHROOMS**

63-65 Bournemouth Road, Chandlers Ford, Hampshire, SO53 3AP

Tel 02380 262753 Website: www.curtisbros.co.uk Email: sales@curtisbros.co.uk

#### Step 1 - MEASURE THE OUTLINE OF YOUR ROOM



#### Step 2 - MARK THE DOOR POSITION AND MEASURE



#### Step 3 - MARK THE WINDOW POSITION AND MEASURE



- (a) Height from floor to ceiling
- (b) Window height
- (c) Widow width
- (d) Width from wall edge to side of window
- (e) Height from floor to window sill

# Step 4 - MARK ANY BOXINGS YOU HAVE i.e soil pipe and low level boxings



# Step 5 - IF YOU HAVE A SLOPING CEILING, MEASURE AS PER THE DIAGRAM BELOW



# **ADDITIONAL INFORMATION**

# **BATHROOM DETAILS** (please circle):

Room type: En-suite Main Bathroom Cloakroom

Floor Construction: Timber Solid

Water System: Gravity Fed Pumped High Pressure (Combi / Unvented)

# **YOUR REQUIREMENTS:**

Please state if you have any preferences on the bathroom equipment for example:

- wall hung, modular or fitted furniture (for WC and basin)?
- walk -in shower, shower enclosure and/or bath type?
- modern or traditional?

# **TILING AND PANELLING (please circle):**

Walls: Fully Tiled Half Tiled Shower Panels

Floor: Tile Click Flooring Other

# **ELECTRICS (please circle):**

Extraction: Yes / No New or Replacement Ceiling or Wall

Lighting: Yes / No Central light or Spot lights

Mirror/Cabinet: Yes / No

Underfloor Heating: Yes / No

# **HEATING**