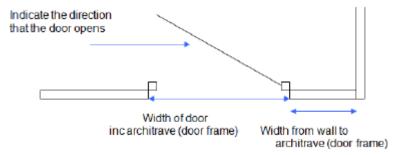

# FREE DESIGN SERVICE PLANNER GUIDE



| NAME                      |   | <br> |  |
|---------------------------|---|------|--|
| ADDRESS                   |   |      |  |
|                           |   |      |  |
| TELEPHONE NUMBER          |   | <br> |  |
| EMAIL                     |   |      |  |
| HOW DID YOU HEAR ABOUT US | ? |      |  |



# **CURTIS BROTHERS BATHROOMS**

63-65 Bournemouth Road, Chandlers Ford, Hampshire, SO53 3AP

Tel 02380 262753 Website: www.curtisbros.co.uk Email: sales@curtisbros.co.uk

#### Step 1 - MEASURE THE OUTLINE OF YOUR ROOM



#### Step 2 - MARK THE DOOR POSITION AND MEASURE



#### Step 3 - MARK THE WINDOW POSITION AND MEASURE



- (a) Height from floor to ceiling
- (b) Window height
- (c) Widow width
- (d) Width from wall edge to side of window
- (e) Height from floor to window sill

# Step 4 - MARK ANY BOXINGS YOU HAVE i.e soil pipe and low level boxings



# Step 5 - IF YOU HAVE A SLOPING CEILING, MEASURE AS PER THE DIAGRAM BELOW



# **ADDITIONAL INFORMATION**

# **BATHROOM DETAILS** (please circle):

Room type: En-suite Main Bathroom Cloakroom

Floor Construction: Timber Solid

Water System: Gravity Fed Pumped High Pressure (Combi / Unvented)

# **YOUR REQUIREMENTS:**

Please state if you have any preferences on the bathroom equipment for example:

- wall hung, modular or fitted furniture (for WC and basin)?
- walk -in shower, shower enclosure and/or bath