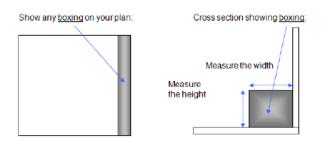

-|---|------|--|
| ADDRESS                   |   |      |  |
|                           |   |      |  |
| TELEPHONE NUMBER          |   | <br> |  |
| EMAIL                     |   |      |  |
| HOW DID YOU HEAR ABOUT US | ? |      |  |



# **CURTIS BROTHERS BATHROOMS**

63-65 Bournemouth Road, Chandlers Ford, Hampshire, SO53 3AP

Tel 02380 262753 Website: www.curtisbros.co.uk Email: sales@curtisbros.co.uk

#### Step 1 - MEASURE THE OUTLINE OF YOUR ROOM



#### Step 2 - MARK THE DOOR POSITION AND MEASURE



#### Step 3 - MARK THE WINDOW POSITION AND MEASURE



- (a) Height from floor to ceiling
- (b) Window height
- (c) Widow width
- (d) Width from wall edge to side of window
- (e) Height from floor to window sill

# Step 4 - MARK ANY BOXINGS YOU HAVE i.e soil pipe and low level boxings



# Step 5 - IF YOU HAVE A SLOPING CEILING, MEASURE AS PER THE DIAGRAM BELOW



# **ADDITIONAL INFORMATION**

# **BATHROOM DETAILS** (please circle):

Room type: En-suite Main Bathroom Cloakroom

Floor Construction: Timber Solid

Water System: Gravity Fed Pumped High Pressure (Combi / Unvented)

# **YOUR REQUIREMENTS:**

Please state if you have any preferences on the bathroom equipment for example:

- wall hung, modular or fitted furniture (for WC and basin)?
- walk -in shower, shower enclosure and/or bath type?
- modern or traditional?

# **TILING AND PANELLING (please circle):**

Walls: Fully Tiled Half Tiled Shower Panels

Floor: Tile Click Flooring Other

# **ELECTRICS (please circle):**

Extraction: Yes / No New or Replacement Ceiling or Wall

Lighting: Yes / No Central light or Spot