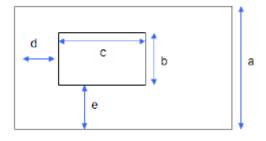

#### Step 3 - MARK THE WINDOW POSITION AND MEASURE

- (a) Height from floor to ceiling
- (b) Window height
- (c) Widow width
- (d) Width from wall edge to side of window
- (e) Height from floor to window sill