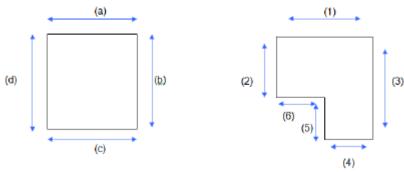

# FREE DESIGN SERVICE PLANNER GUIDE



| NAME                      |   | <br> |  |
|---------------------------|---|------|--|
| ADDRESS                   |   |      |  |
|                           |   |      |  |
| TELEPHONE NUMBER          |   | <br> |  |
| EMAIL                     |   |      |  |
| HOW DID YOU HEAR ABOUT US | ? |      |  |



# **CURTIS BROTHERS BATHROOMS**

63-65 Bournemouth Road, Chandlers Ford, Hampshire, SO53 3AP

Tel 02380 262753 Website: www.curtisbros.co.uk Email: sales@curtisbros.co.uk

#### Step 1 - MEASURE THE OUTLINE OF YOUR ROOM



#### Step 2 - MARK THE DOOR POSITION AND MEASURE



#### Step 3 - MARK THE WINDOW POSITION AND MEASURE



- (a) Height from floor to ceiling
- (b) Window height
- (c) Widow width
- (d) Width from wall edge to side of window
- (e) Height from floor to window sill

# Step 4 - MARK ANY BOXINGS YOU HAVE i.e soil pipe and low level boxings



# Step 5 - IF YOU HAVE A SLOPING CEILING, MEASURE AS PER THE DIAGRAM BELOW



# **ADDITIONAL INFORMATION**

# **BATHROOM DETAILS** (please circle):

Room type: En-suite Main Bathroom Cloakroom

Floor Construction: Timber Solid

Water System: Gravity Fed Pumped High Pressure (Combi / Unvented)

# **YOUR REQUIREMENTS:**

Please state if you have any preferences on the bathroom equipment for example:

- wall hung, modular or fitted furniture (for WC and bas